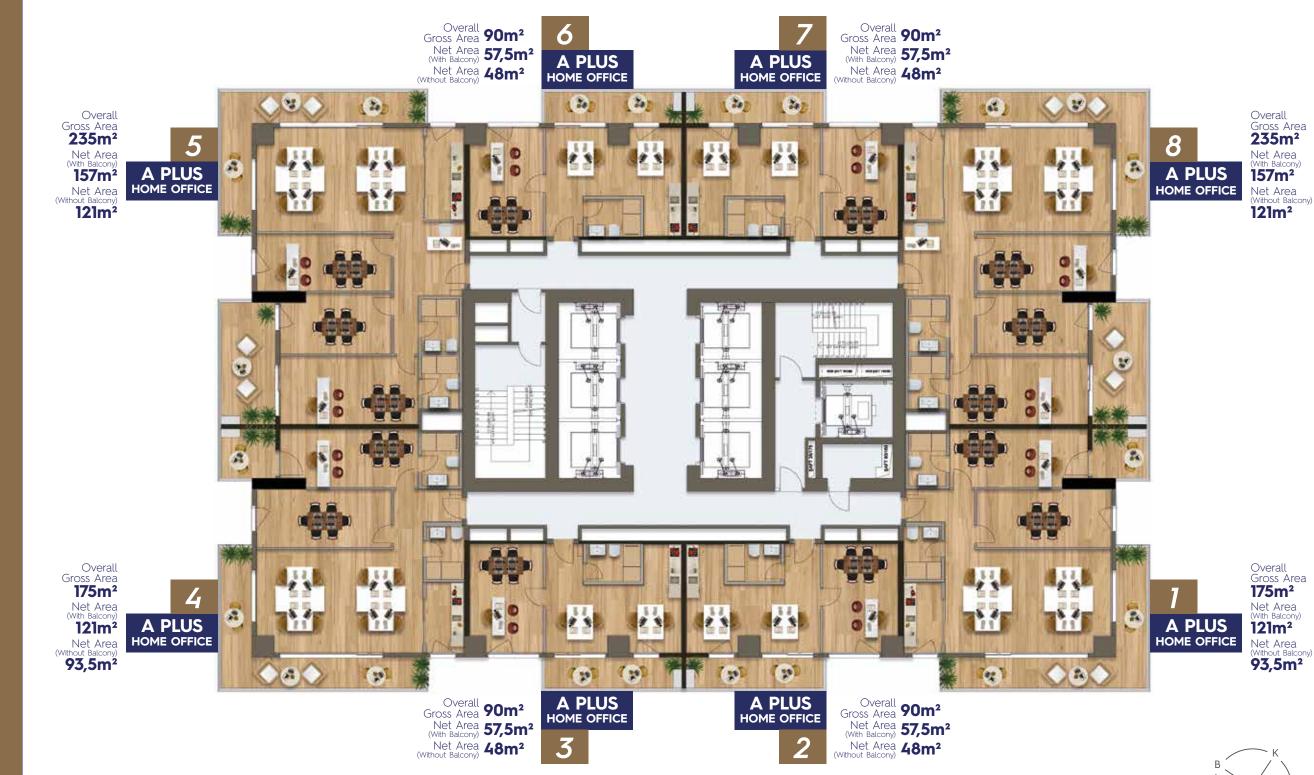

**2+1** 130 m<sup>2</sup>

**3+1** 190 m<sup>2</sup>

HOME OFFICE TOWER FLOOR PLANS 04-23 FLOORS HOME OFFICES

TYPE-1  $90 \text{ m}^2$ 

 $_{\text{TYPE-2}} 175 \text{ m}^2$ 

TYPE-3  $235 \text{ m}^2$ 

Overall Gross Area 175m² Net Area (With Balcony) 121m² Net Area (Without Balcony) 93,5m²

Overall Gross Area 270m² Net Area (With Balcony) 183m² Net Area (Without Balcony) 130m²

PREMIUM TOWER
FLOOR PLANS
5-23 FLOORS
PREMIUM
OFFICES

115 m<sup>2</sup>

 $_{\text{TYPE-2}} 270 \text{ m}^2$ 

туре-з 325 m<sup>2</sup>

PREMIUM OFİS

Overall
Gross Area
325m²
Net Area
(With Balcony)
221m²
Net Area
(Without Balcor)
160m²

PREMIUM OFIS

Overall Gross Area **325m²** Net Area (With Balcony) **221m²** Net Area (Without Balcony) **160m²** 

Overall Gross Area 115m²
Net Area 79m²
Net Area 72m²
Net Area 72m²

Overall Gross Area 350m² Net Area (With Balcony) 248m² Net Area (Without Balcony) 188m²

Overall Gross Area 350m² Net Area (With Balcony) 248m² Net Area (Without Balcony) 188m²

PREMIUM TOWER
FLOOR PLANS
26-35 FLOORS
PREMIUM
OFFICES

14 TYPE-1 350 m<sup>2</sup> туре-2 360 m<sup>2</sup>

TAKING THE ELEVATOR, NOT THE CAR, IS ENOUGH TO GO SHOPPING

With its multi-storey shops facing Haci **Mustafa Bey Avenue** on one side and the Food Bazaar on the other, as well as a 330-meter-long bazaar, Megapol Izmir has everything you need right beside you.