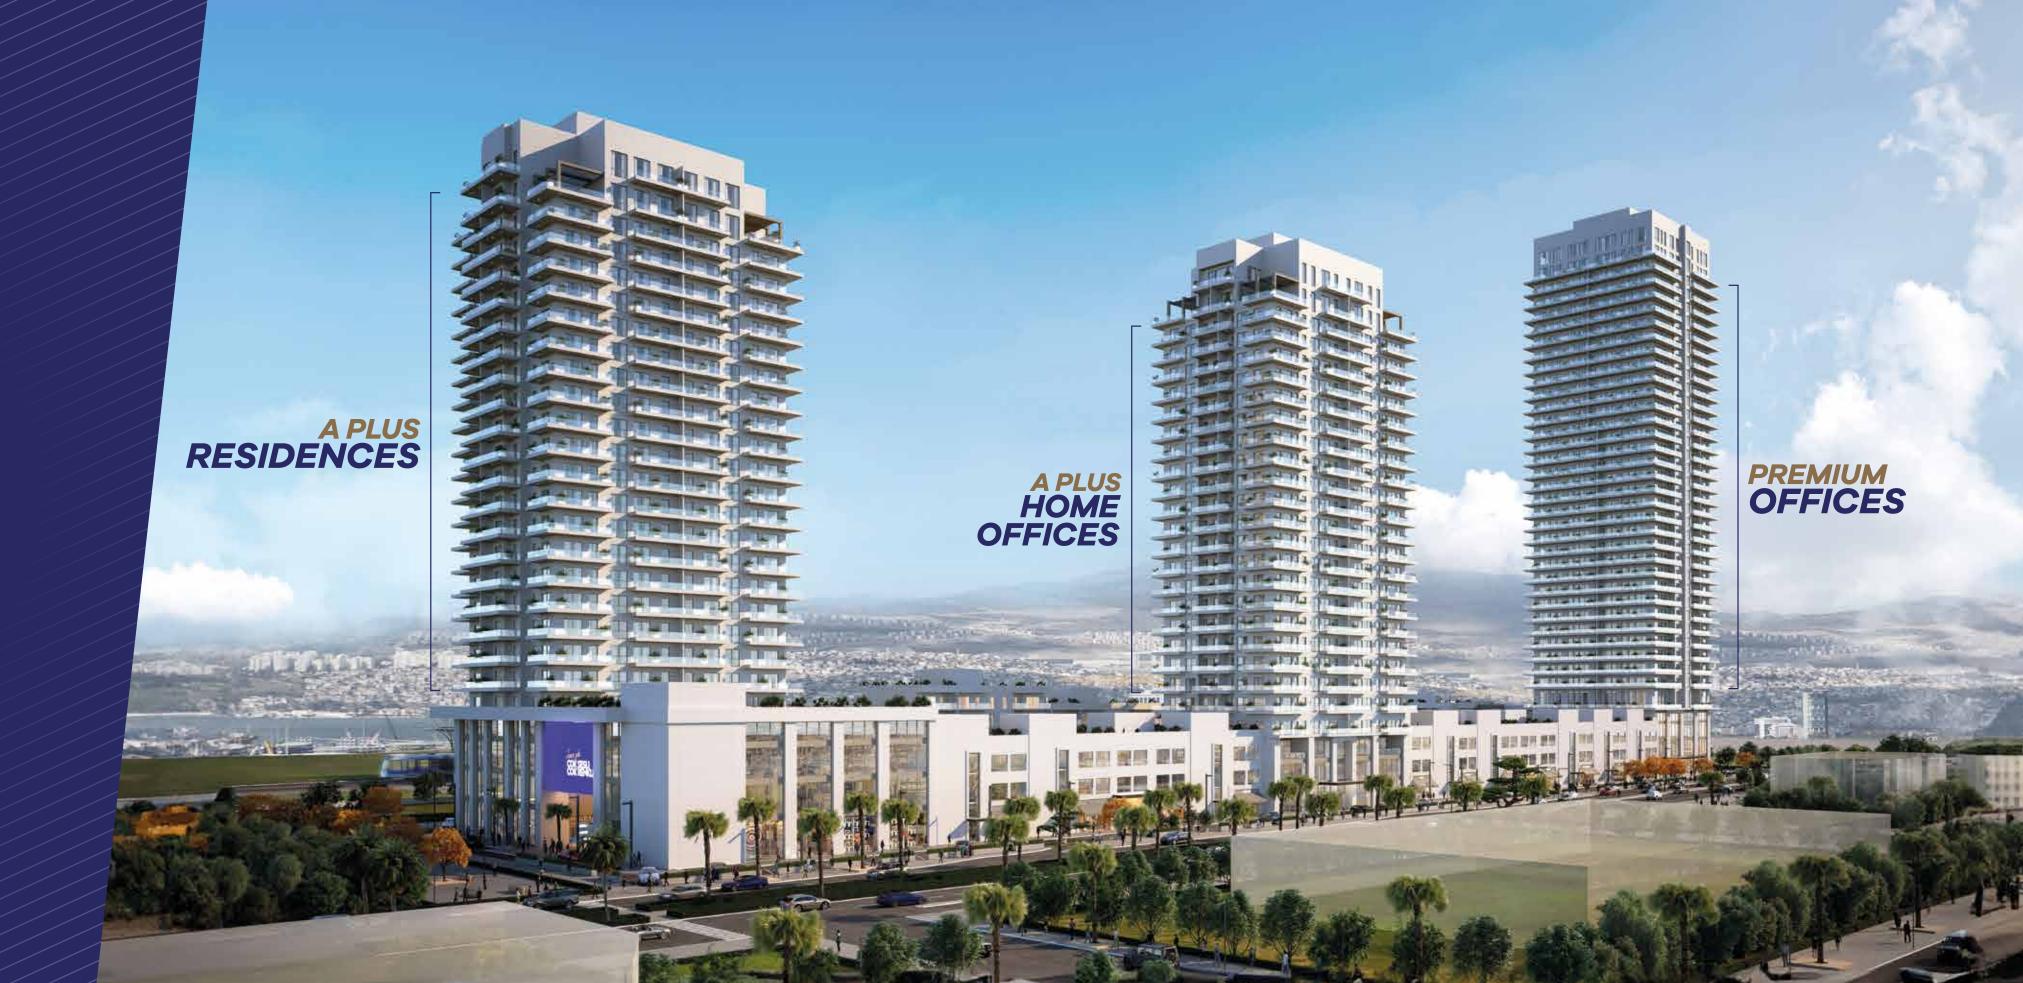

### FROM SHOPPING MALL TO CULTURE CENTER, ALL IS AT YOUR FINGERTIPS

3 towers, one with 37 floors and the other two with 25 floors each..

Street houses consisting of 3, 4 and 5 floors...

11 blocks of multi-storey stores...

**TOWER** 

**TOWER ONE / PREMIUM TOWER** 

Premium Offices, VIP Lobby, Parking Lot

TOWER TWO / HOME OFFICE TOWER

A Plus Home Offices, Lobby, Parking Lot

TOWER THREE / RESIDENCE TOWER

A Plus Residences, Lobby, Parking Lot