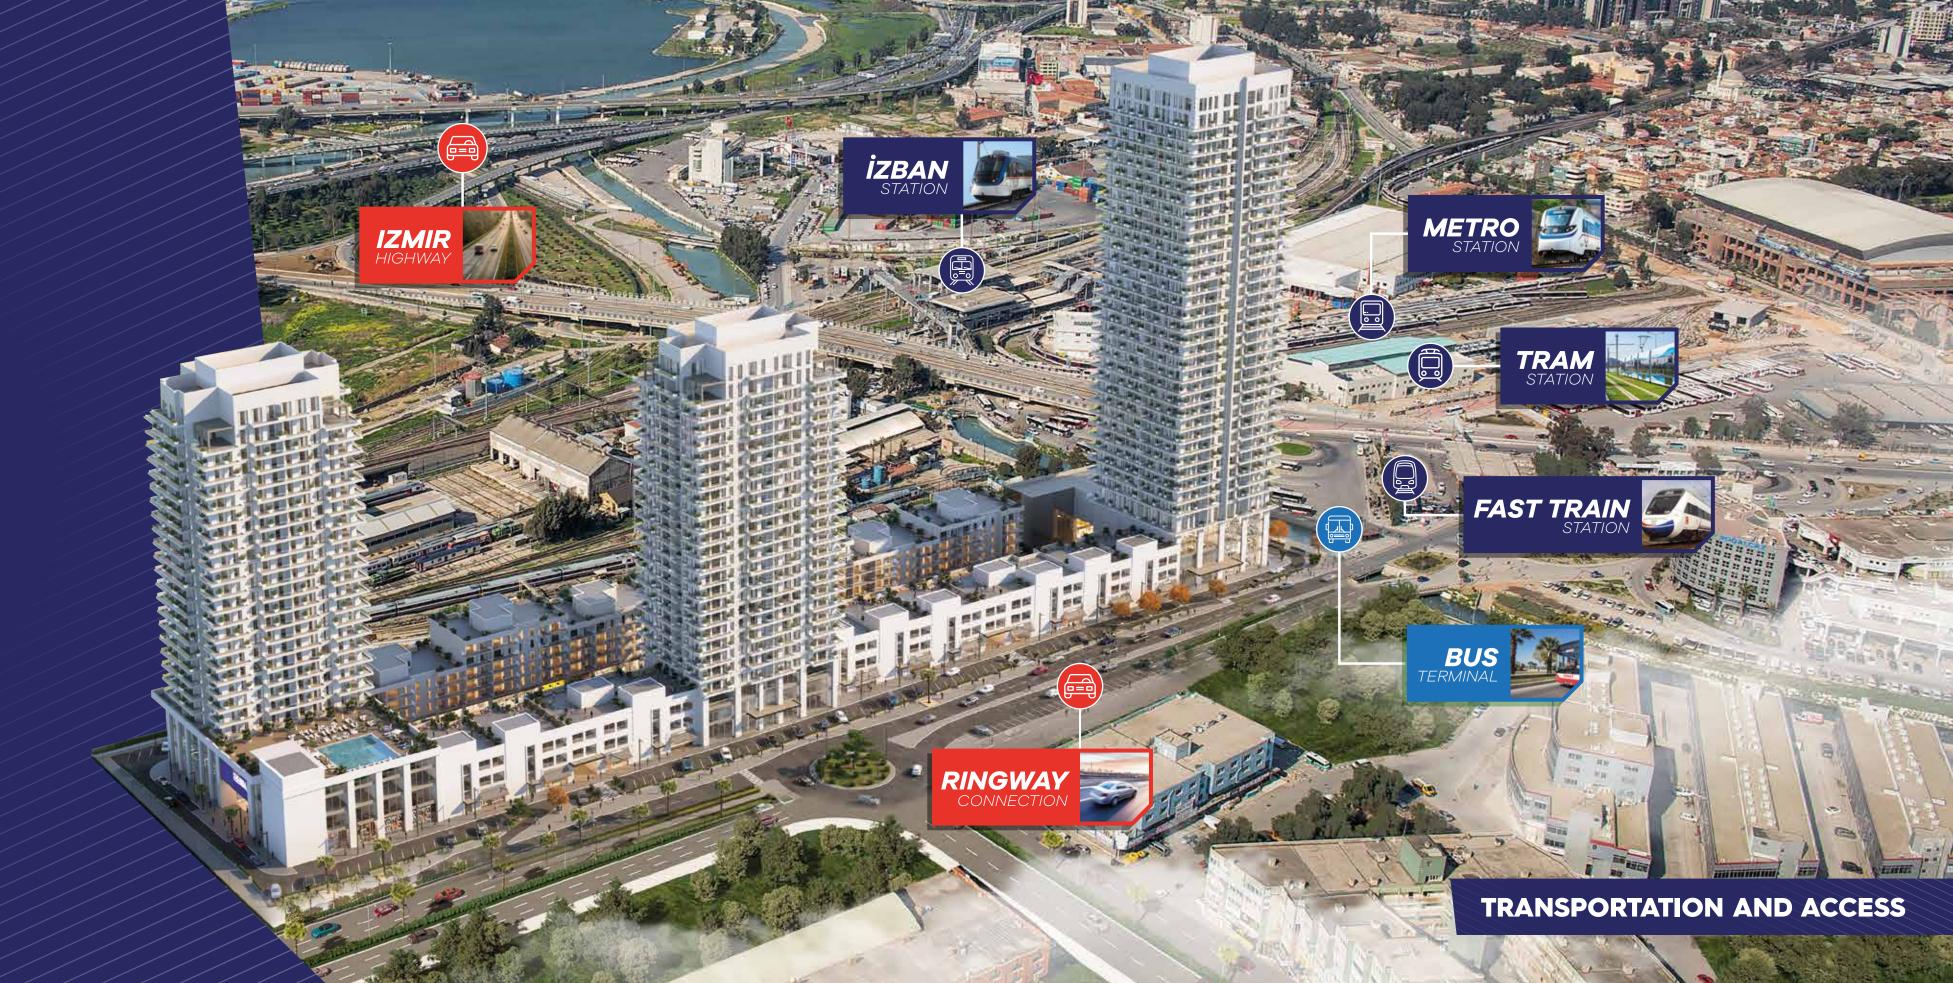

Megapol Izmir, rising next to the metro, izban, tram, high-speed train, and bus terminals in Halkapınar, is positioned in the heart of Izmir, at the crossroads of all transit networks.

CITY HIGHWAY

INTERCITY RING ROAD

## ALL MEANS OF TRANSPORTATION **ARE WITHIN** WALKING DISTANCE

Megapol Izmir's rich land and rail system transit alternatives, which are within walking distance of the inner city metro, izban, tram, high-speed train and bus terminals, allow you to visit every part of Izmir quickly and without getting stopped in traffic.