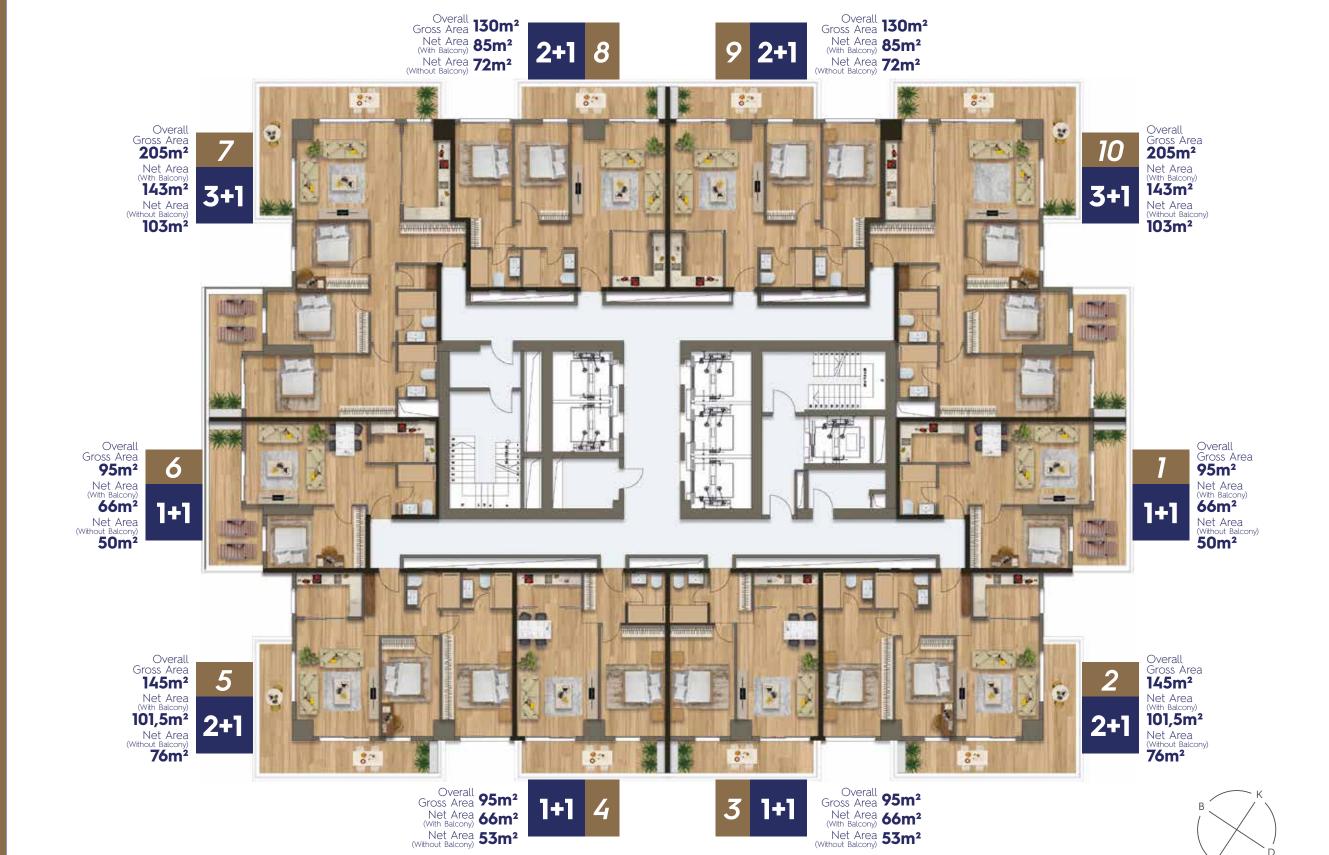

RESIDENCE TOWER FLOOR PLANS 04-13 FLOORS A PLUS RESIDENCES

**1+1** 95 m<sup>2</sup>

**2+1** 130 ve 145 m<sup>2</sup>

**3+1** 205 m<sup>2</sup>

RESIDENCE TOWER FLOOR PLANS 14-23 FLOORS A PLUS RESIDENCES

**1+1** 95 m<sup>2</sup>

**2+1** 145 m<sup>2</sup>

**3+1** 205 m<sup>2</sup>

**4+1** 260 m<sup>2</sup>

STREET HOUSES WITH **BALCONIES AND** TERRACES BETWEEN 3 AND 5 FLOORS WHERE TRADITIONAL **URBAN CULTURE IS KEPT ALIVE** 

STREET
HOUSES
FLOOR PLANS
01-05 FLOORS
TERRACE
RESIDENCES