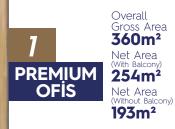

Overall Gross Area 270m² Net Area (With Balcony) 183m² Net Area (Without Balcony) 130m²

PREMIUM TOWER
FLOOR PLANS
5-23 FLOORS
PREMIUM
OFFICES

115 m<sup>2</sup>

 $_{\text{TYPE-2}} 270 \text{ m}^2$ 

туре-з 325 m<sup>2</sup>

PREMIUM OFİS

Overall
Gross Area
325m²
Net Area
(With Balcony)
221m²
Net Area
(Without Balcor)
160m²

PREMIUM OFIS

Overall Gross Area **325m²** Net Area (With Balcony) **221m²** Net Area (Without Balcony) **160m²** 