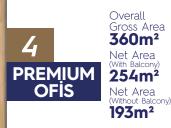

PREMIUM TOWER
FLOOR PLANS
26-35 FLOORS
PREMIUM
OFFICES

14 TYPE-1 350 m<sup>2</sup> туре-2 360 m<sup>2</sup>

TAKING THE ELEVATOR, NOT THE CAR, IS ENOUGH TO GO SHOPPING

With its multi-storey shops facing Haci **Mustafa Bey Avenue** on one side and the Food Bazaar on the other, as well as a 330-meter-long bazaar, Megapol Izmir has everything you need right beside you.