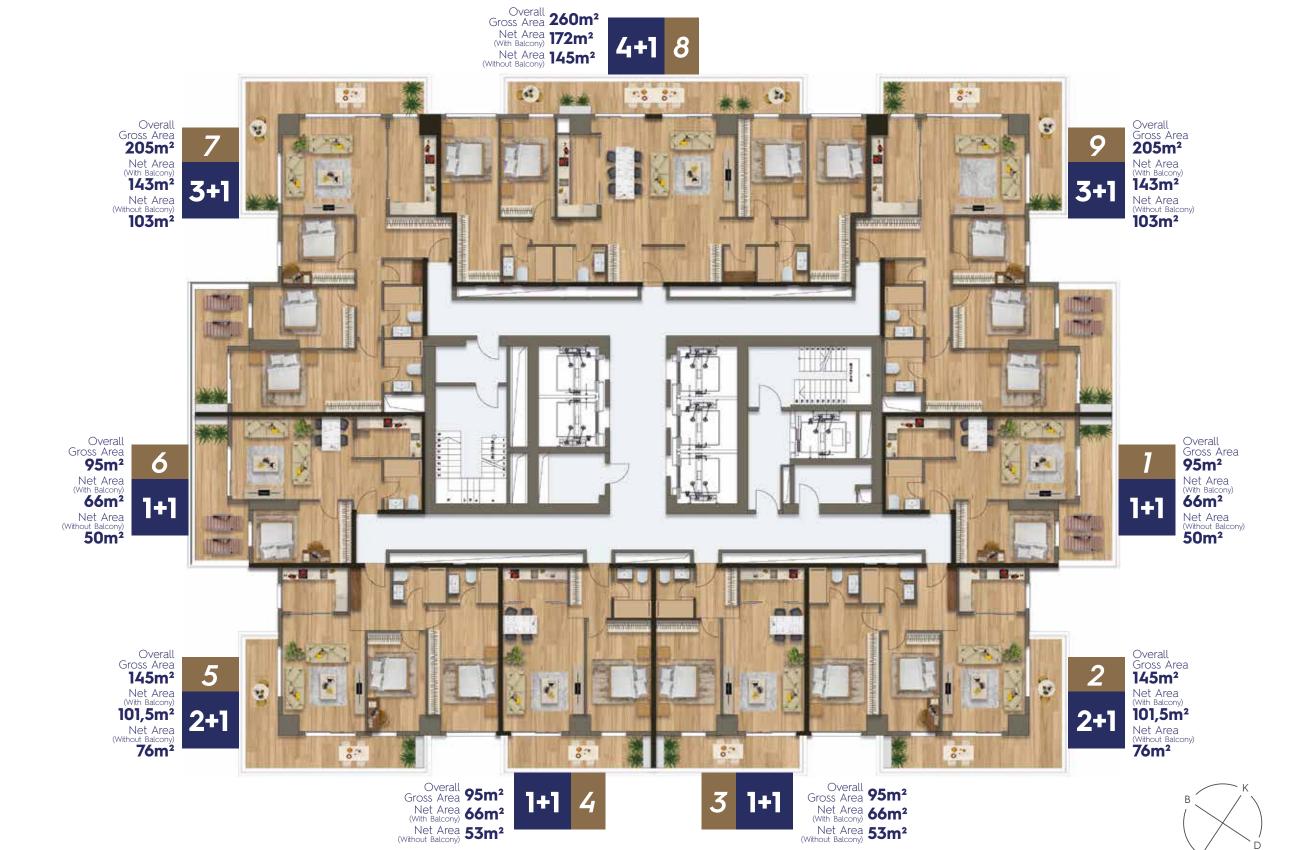

RESIDENCE TOWER FLOOR PLANS 04-13 FLOORS A PLUS RESIDENCES

**1+1** 95 m<sup>2</sup>

**2+1** 130 ve 145 m<sup>2</sup>

**3+1** 205 m<sup>2</sup>

RESIDENCE TOWER FLOOR PLANS 14-23 FLOORS A PLUS RESIDENCES

**1+1** 95 m<sup>2</sup>

**2+1** 145 m<sup>2</sup>

**3+1** 205 m<sup>2</sup>

**4+1** 260 m<sup>2</sup>

STREET HOUSES WITH **BALCONIES AND** TERRACES BETWEEN 3 AND 5 FLOORS WHERE TRADITIONAL **URBAN CULTURE IS KEPT ALIVE** 

STREET
HOUSES
FLOOR PLANS
01-05 FLOORS
TERRACE
RESIDENCES