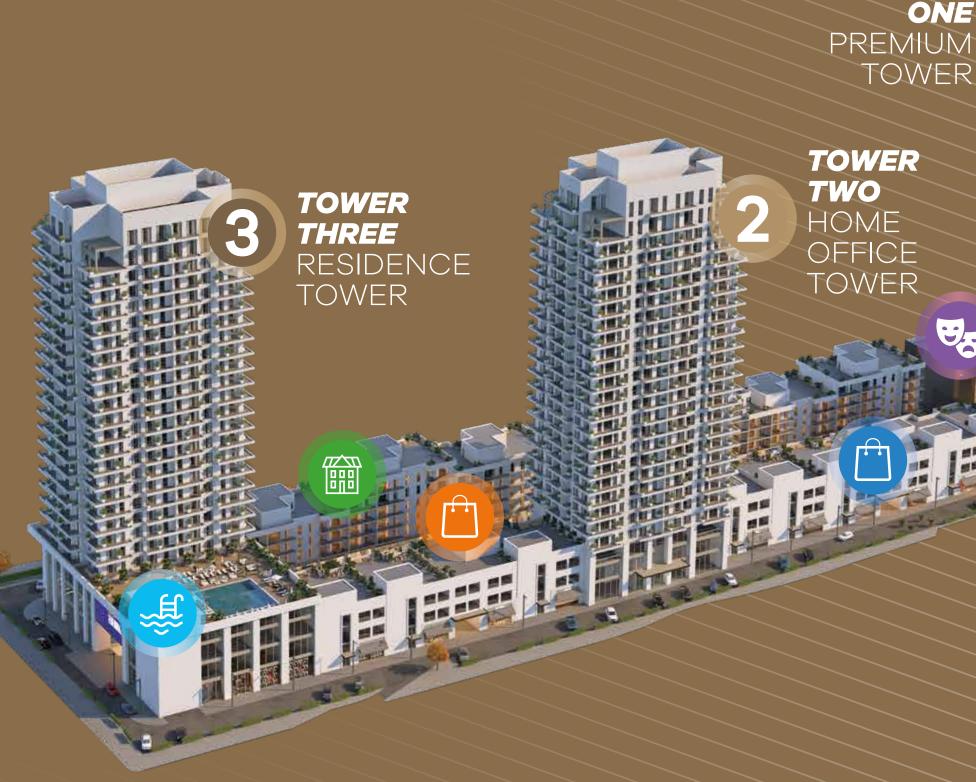

### FROM SHOPPING MALL TO CULTURE CENTER, ALL IS AT YOUR FINGERTIPS

3 towers, one with 37 floors and the other two with 25 floors each..

Street houses consisting of 3, 4 and 5 floors...

11 blocks of multi-storey stores...

**TOWER** 

**TOWER ONE / PREMIUM TOWER** 

Premium Offices, VIP Lobby, Parking Lot

TOWER TWO / HOME OFFICE TOWER

A Plus Home Offices, Lobby, Parking Lot

TOWER THREE / RESIDENCE TOWER

A Plus Residences, Lobby, Parking Lot