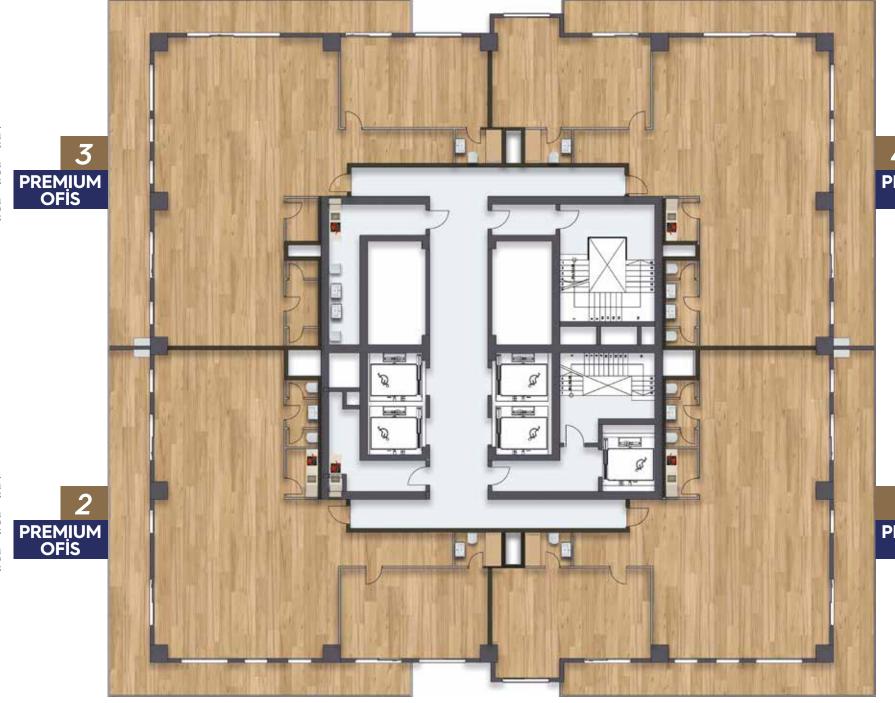

Overall Gross Area 270m² Net Area (With Balcony) 183m² Net Area (Without Balcony) 130m²

PREMIUM TOWER
FLOOR PLANS
5-23 FLOORS
PREMIUM
OFFICES

115 m<sup>2</sup>

 $_{\text{TYPE-2}} 270 \text{ m}^2$ 

туре-з 325 m<sup>2</sup>

PREMIUM TOWER
FLOOR PLANS
26-35 FLOORS
PREMIUM
OFFICES

14 TYPE-1 350 m<sup>2</sup> туре-2 360 m<sup>2</sup>

TAKING THE ELEVATOR, NOT THE CAR, IS ENOUGH TO GO SHOPPING

With its multi-storey shops facing Haci **Mustafa Bey Avenue** on one side and the Food Bazaar on the other, as well as a 330-meter-long bazaar, Megapol Izmir has everything you need right beside you.