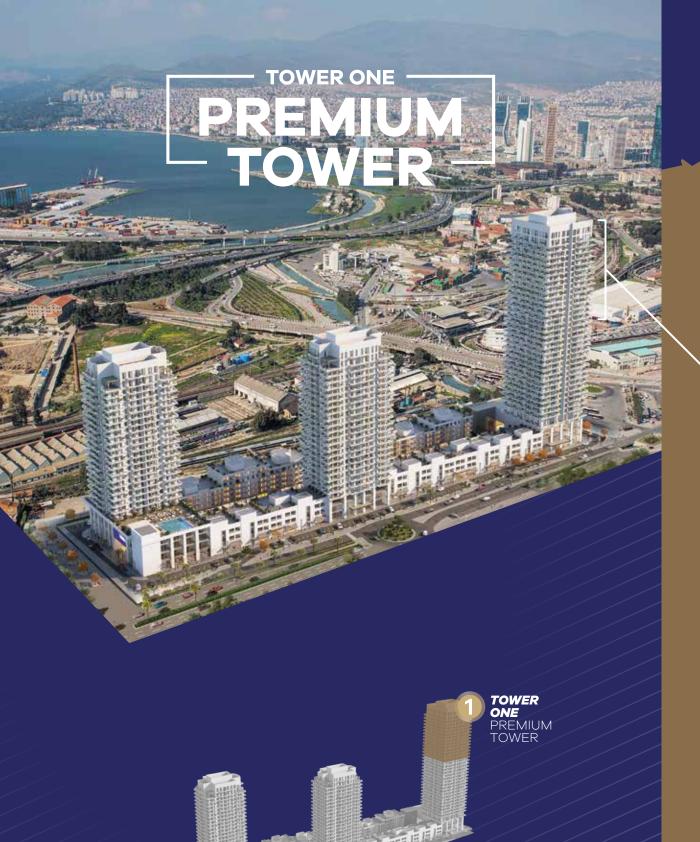

### FROM SHOPPING MALL TO CULTURE CENTER, ALL IS AT YOUR FINGERTIPS

3 towers, one with 37 floors and the other two with 25 floors each..

Street houses consisting of 3, 4 and 5 floors...

11 blocks of multi-storey stores...

**TOWER** 

**TOWER ONE / PREMIUM TOWER** 

Premium Offices, VIP Lobby, Parking Lot

TOWER TWO / HOME OFFICE TOWER

A Plus Home Offices, Lobby, Parking Lot

TOWER THREE / RESIDENCE TOWER

A Plus Residences, Lobby, Parking Lot