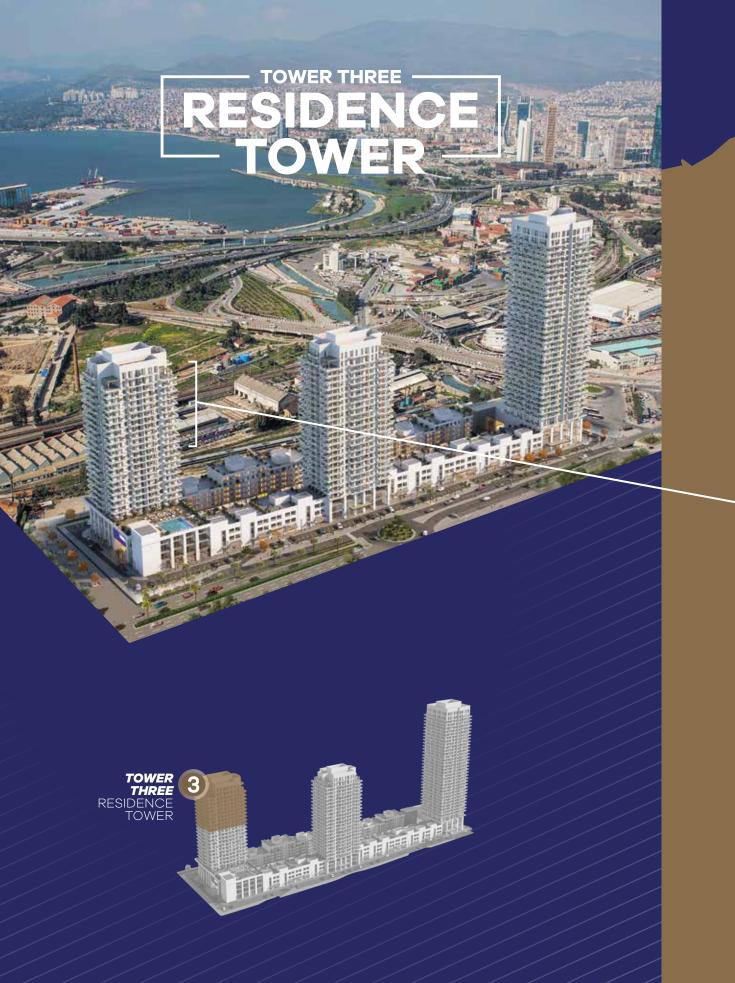

### FROM SHOPPING MALL TO CULTURE CENTER, ALL IS AT YOUR FINGERTIPS

3 towers, one with 37 floors and the other two with 25 floors each..

Street houses consisting of 3, 4 and 5 floors...

11 blocks of multi-storey stores...

**TOWER** 

**TOWER ONE / PREMIUM TOWER** 

Premium Offices, VIP Lobby, Parking Lot

TOWER TWO / HOME OFFICE TOWER

A Plus Home Offices, Lobby, Parking Lot

TOWER THREE / RESIDENCE TOWER

A Plus Residences, Lobby, Parking Lot