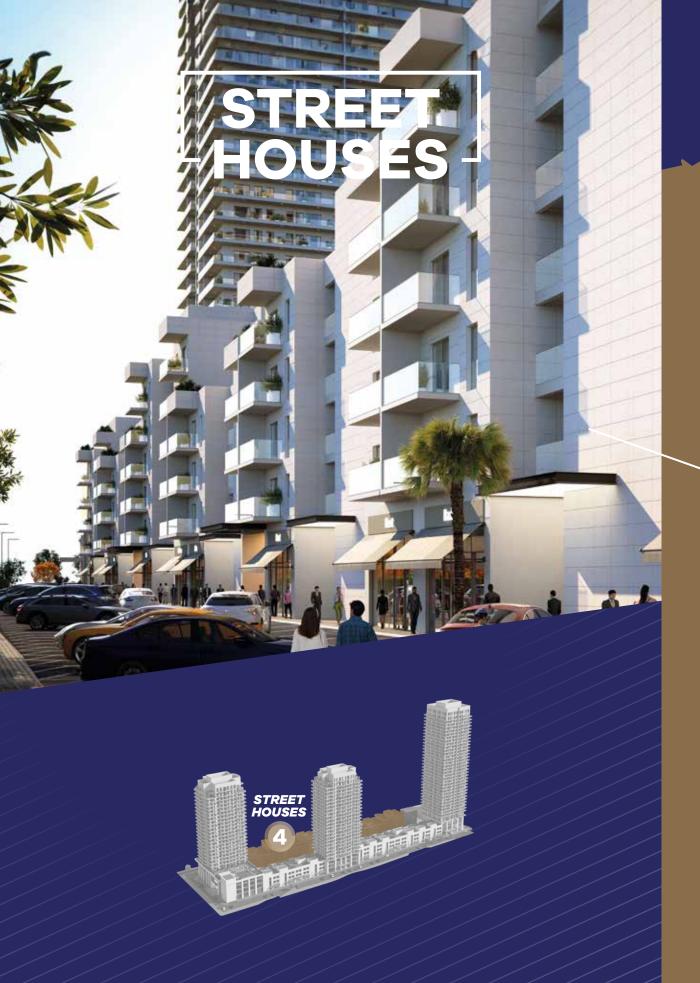

### FROM SHOPPING MALL TO CULTURE CENTER, ALL IS AT YOUR FINGERTIPS

3 towers, one with 37 floors and the other two with 25 floors each..

Street houses consisting of 3, 4 and 5 floors...

11 blocks of multi-storey stores...

STREET HOUSES

Apartments with balconies and terraces varying between 3 and 5 floors, where traditional urban culture is kept alive

HACI MUSTAFA BEY **AVENUE** 

> Restaurant, Cafe, Pharmacy, Bank, ATMs, Supermarket, Laboratory and Shops

**2+1** 145 m<sup>2</sup>

**3+1** 205 m<sup>2</sup>

**4+1** 260 m<sup>2</sup>

STREET HOUSES WITH **BALCONIES AND** TERRACES BETWEEN 3 AND 5 FLOORS WHERE TRADITIONAL **URBAN CULTURE IS KEPT ALIVE** 

STREET
HOUSES
FLOOR PLANS
01-05 FLOORS
TERRACE
RESIDENCES