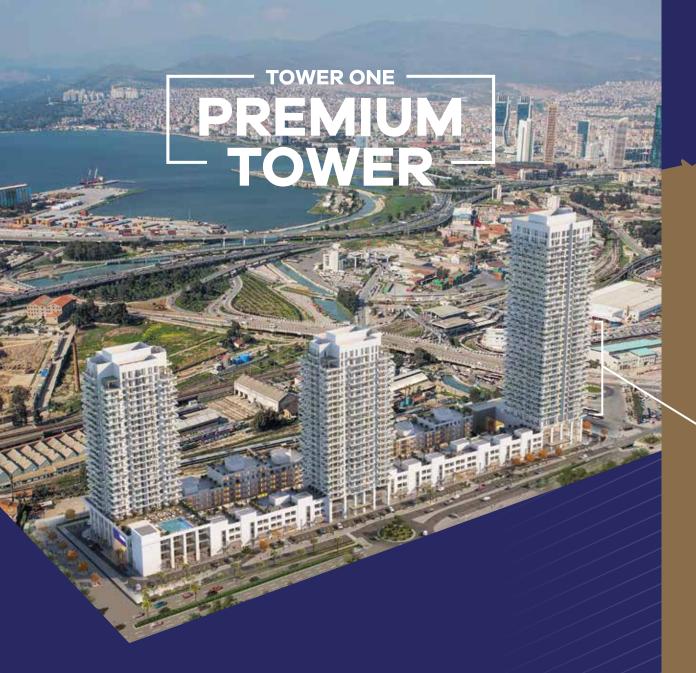

**TOWER** 

**TOWER ONE / PREMIUM TOWER** 

Premium Offices, VIP Lobby, Parking Lot

TOWER TWO / HOME OFFICE TOWER

A Plus Home Offices, Lobby, Parking Lot

TOWER THREE / RESIDENCE TOWER

A Plus Residences, Lobby, Parking Lot

Overall Gross Area 270m² Net Area (With Balcony) 183m² Net Area (Without Balcony) 130m²

PREMIUM TOWER
FLOOR PLANS
5-23 FLOORS
PREMIUM
OFFICES

115 m<sup>2</sup>

 $_{\text{TYPE-2}} 270 \text{ m}^2$ 

туре-з 325 m<sup>2</sup>

PREMIUM TOWER
FLOOR PLANS
26-35 FLOORS
PREMIUM
OFFICES

14 TYPE-1 350 m<sup>2</sup> туре-2 360 m<sup>2</sup>

TAKING THE ELEVATOR, NOT THE CAR, IS ENOUGH TO GO SHOPPING

With its multi-storey shops facing Haci **Mustafa Bey Avenue** on one side and the Food Bazaar on the other, as well as a 330-meter-long bazaar, Megapol Izmir has everything you need right beside you.