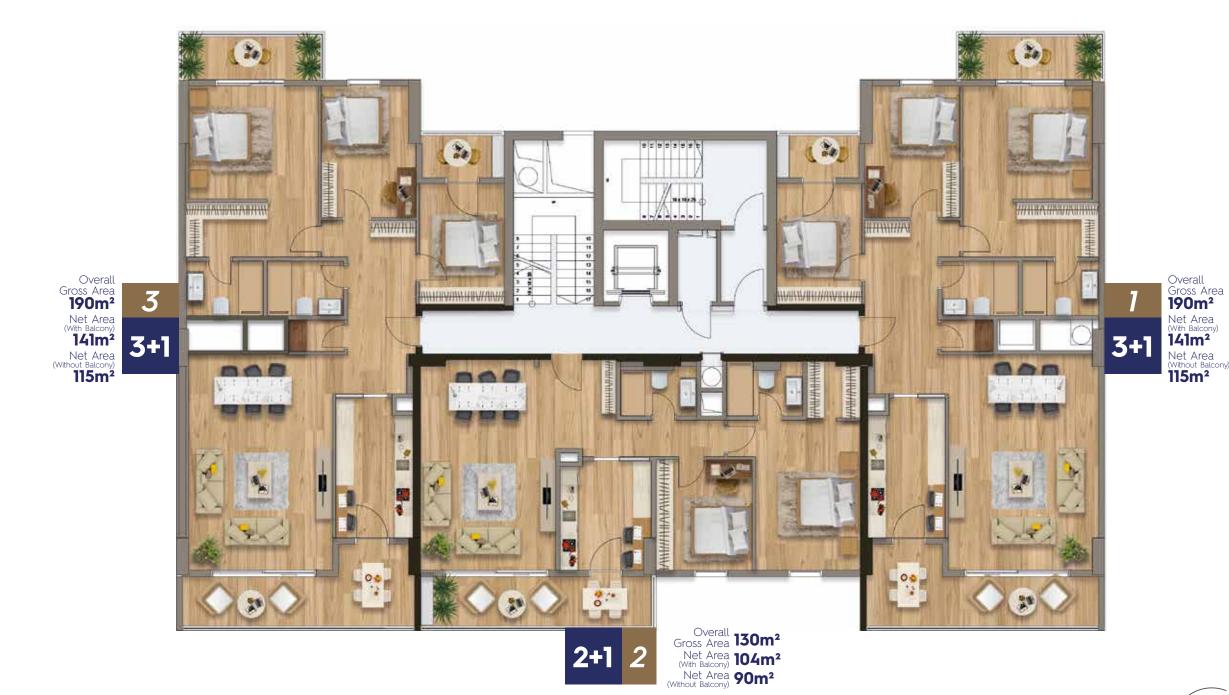

RESIDENCE TOWER FLOOR PLANS 04-13 FLOORS A PLUS RESIDENCES

**1+1** 95 m<sup>2</sup>

**2+1** 130 ve 145 m<sup>2</sup>

**3+1** 205 m<sup>2</sup>

RESIDENCE TOWER FLOOR PLANS 14-23 FLOORS A PLUS RESIDENCES

**1+1** 95 m<sup>2</sup>

**2+1** 145 m<sup>2</sup>

**3+1** 205 m<sup>2</sup>

**4+1** 260 m<sup>2</sup>

STREET HOUSES WITH **BALCONIES AND** TERRACES BETWEEN 3 AND 5 FLOORS WHERE TRADITIONAL **URBAN CULTURE IS KEPT ALIVE** 

STREET
HOUSES
FLOOR PLANS
01-05 FLOORS
TERRACE
RESIDENCES

**2+1** 130 m<sup>2</sup>

**3+1** 190 m<sup>2</sup>

HOME OFFICE TOWER FLOOR PLANS 04-23 FLOORS HOME OFFICES

TYPE-1  $90 \text{ m}^2$ 

 $_{\text{TYPE-2}} 175 \text{ m}^2$ 

TYPE-3  $235 \text{ m}^2$ 

Overall Gross Area 175m² Net Area (With Balcony) 121m² Net Area (Without Balcony) 93,5m²