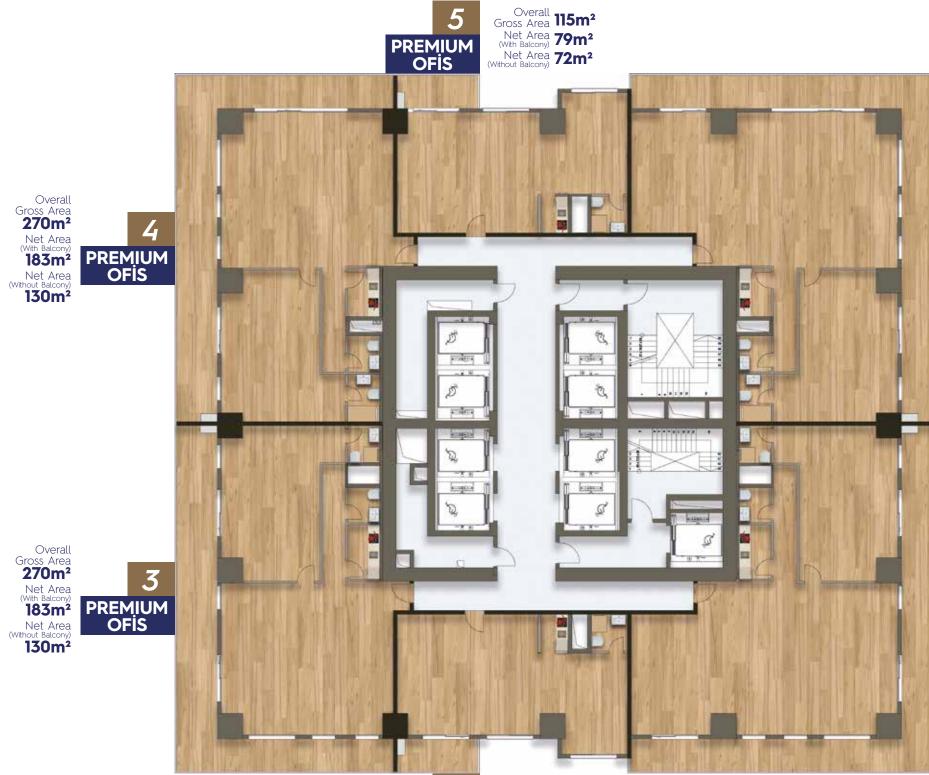

Overall Gross Area 270m² Net Area (With Balcony) 183m² Net Area (Without Balcony) 130m²

PREMIUM TOWER
FLOOR PLANS
5-23 FLOORS
PREMIUM
OFFICES

115 m<sup>2</sup>

 $_{\text{TYPE-2}} 270 \text{ m}^2$ 

туре-з 325 m<sup>2</sup>

PREMIUM OFİS

Overall
Gross Area
325m²
Net Area
(With Balcony)
221m²
Net Area
(Without Balcor)
160m²

PREMIUM OFIS

Overall Gross Area **325m²** Net Area (With Balcony) **221m²** Net Area (Without Balcony) **160m²** 

Overall Gross Area 115m²
Net Area 79m²
Net Area 72m²
Net Area 72m²

Overall Gross Area 350m² Net Area (With Balcony) 248m² Net Area (Without Balcony) 188m²

Overall Gross Area 350m² Net Area (With Balcony) 248m² Net Area (Without Balcony) 188m²