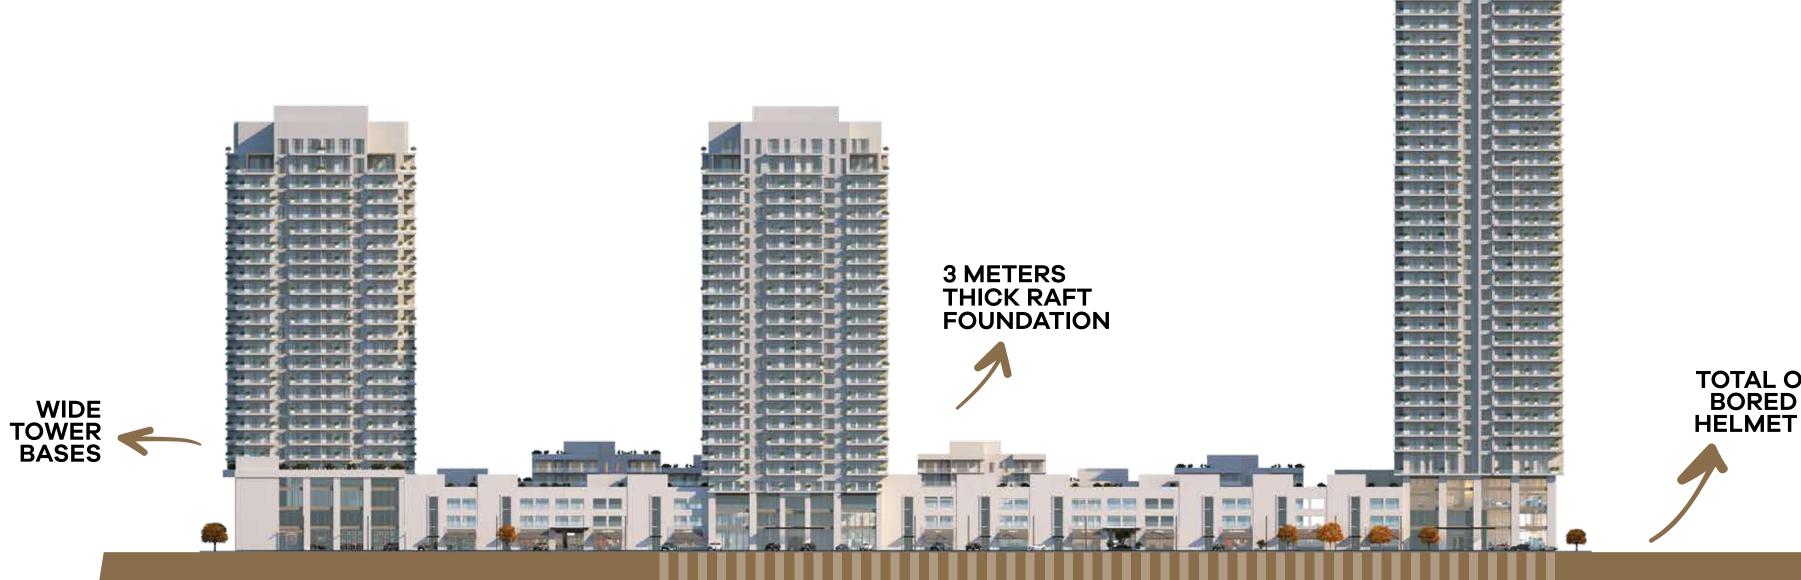

## LIKE OTHER **MEGAPOL** PROJECTS, IT WILL BE ONE OF THE **MOST SOLID BUILDINGS IN IZMIR**

Built according to the latest earthquake regulations, Megapol Izmir utilizes modern ground improvement techniques. 1613 bored and barrel piles ranging between 44-65 meters were driven into the ground. Thanks to the 3-meter-thick monolithic raft foundation, the entire load is evenly distributed to the ground.

**TOTAL OF 1613 BORED AND HELMET PILES** 